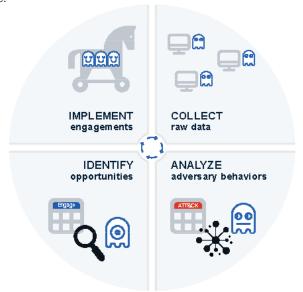

## APPLYING THE ENGAGE MATRIX TO AN OPERATION

Adversary behavior is the driver behind the defender's opportunities for adversary engagement. When an adversary engages in a specific behavior, they are vulnerable to exposing an unintended weakness. By analyzing this behavior, the defender can examine the revealed weaknesses and identify an engagement activity or activities to exploit this weakness. Therefore, the activities described in the Matrix can be integrated into a larger cycle of **collecting** raw data from your network, **analyzing** this data to understand adversary behavior, **identifying** opportunities for engagement based on this behavior, and **implementing** engagement opportunities. The cycle continues as the defender constantly refines operational activities in response to adversary reactions and operational objectives. The Engage Matrix is intended to drive such discussion and planning activities. By helping the defender identify engagement opportunities in response to real adversary behavior, the Engage Matrix helps the defender to plan, execute, and analyze engagement operations to drive effective progress throughout this four-stage cycle.